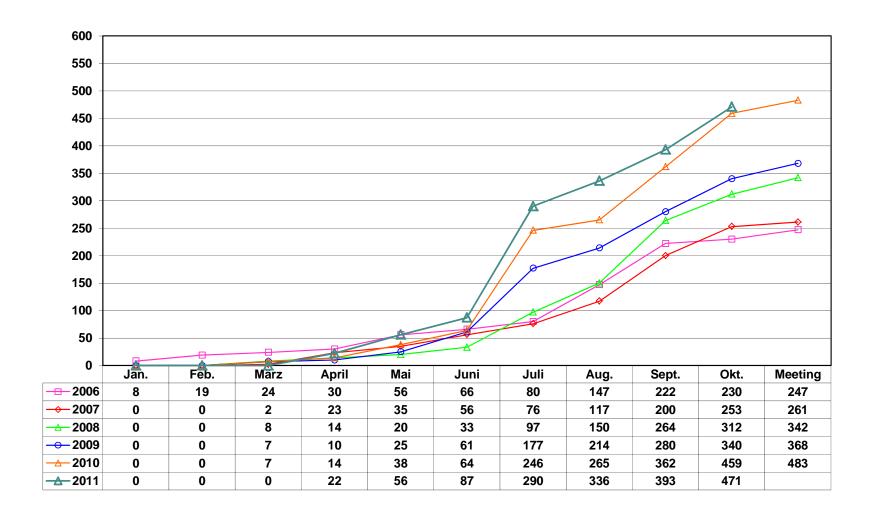

e: free access +/- anywhere













# Study on the regional added value of the KKL

The Culture and Convention Center Lucerne (KKL) is interested in the regional added value of its venue. The Institute for Systemic Management and Public Governance at the University of St. Gallen is mandated to conduct a study on the regional added value of the KKL including cultural events and congresses. Besides cashflows caused by the event organizers the expenditures caused by the participants of congresses in Lucerne play a crucial role within the analysis. During the coffee breaks short questionnaires will be distributed and collected by assistants.

To support the study we kindly ask for your assistance.













#### You are here



#### Registered delegates at ABIM 2011 vs previous years



### Next conference date

October 22<sup>th</sup> – 24<sup>th</sup> 2012

Enjoy the conference, meet people, see Lucerne!